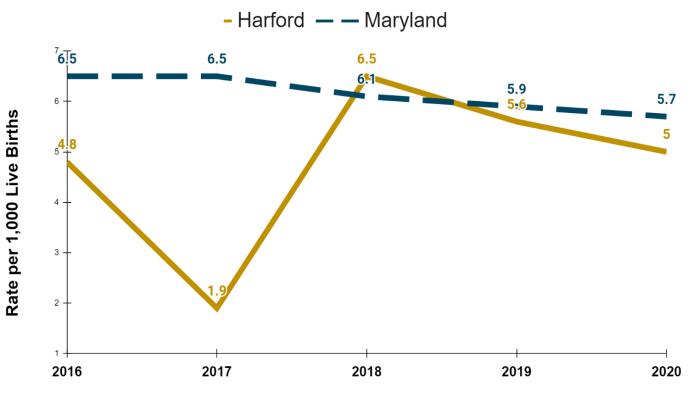

# **Infant Mortality**

#### Harford County and Maryland Infant Mortality Rate, 2016-2020

Year

Black women have higher rates of infant mortality each year. In 2020, 79.2% of infant mortality cases were Non-Hispanic Black women, and only 20.8% were Non-Hispanic White women.

#### Source: County Health Rankings