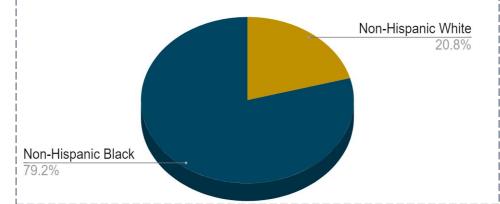

#### Harford County and Maryland Infant Mortality Rate, 2016-2020

Year

Black women have higher rates of infant mortality each year. In 2020, 79.2% of infant mortality cases were Non-Hispanic Black women, and only 20.8% were Non-Hispanic White women.