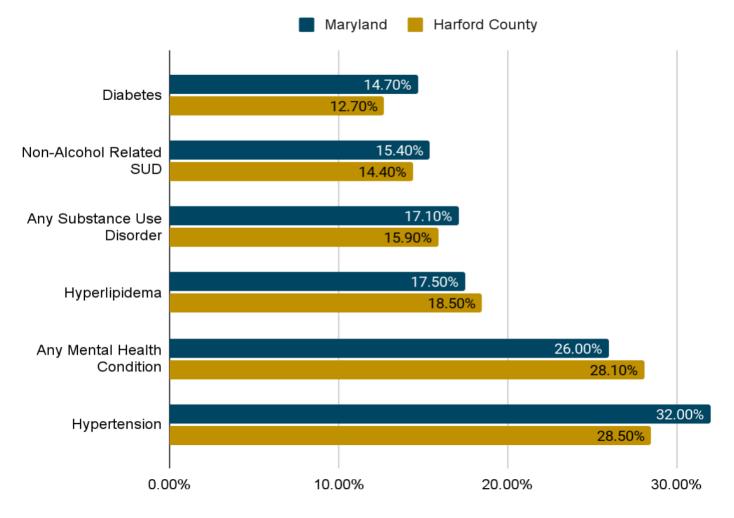

# **Leading Chronic Conditions**

The 2021 chronic conditions resulting in the most ED visits in Harford County are Hypertension, Mental Health Conditions, and Hyperlipidemia.

Public Health Prevent. Promote. Protect Harford County Health Department

Source: CRISP Reporting Service