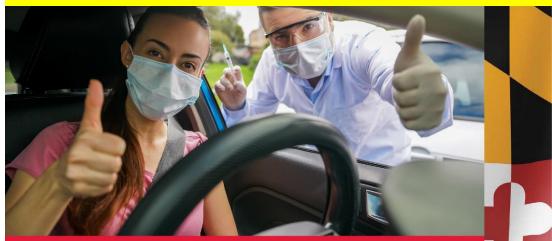

### Partnerships: Drive-Thru Flu Clinic

Harford County Health Department, University of Maryland Upper Chesapeake Health, and Maryland Department of Transportation are partnering together to provide a FREE drive-thru flu vaccination clinic.

FREE Drive-Thru Flu Vaccination Clinic Sunday, October 30 from 9 am to 1 pm

- Sunday, October 30<sup>th</sup> from 9:00

   a.m. to 1:00 p.m. at the VEIP station
   in Forest Hill.
- Must be 6 months and older. Highdose vaccines available for people over 65 years.
- No appointments are necessary and no need to park or exit your car.
- Everyone who gets a flu vaccine will receive a free COVID test kit.