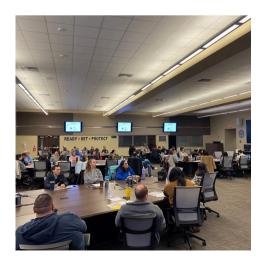

### **Spotlight: Peach Bottom Exercise**

The Harford County Health Department, with its community partners, participated in two FEMA-graded exercises in FY24. On April 16, 2024, the first exercise was held at the Emergency Operations Center (EOC) with agency partners and led by Rick Ayers, Director of Emergency Services for Harford County. On April 17, 2024, the exercise was held at Harford Community College (HCC) and led by Lisa Swank, Emergency Preparedness Coordinator for the Harford County Health Department.

The Health Department is responsible for setting up monitoring and decontamination centers. This part of the exercise was held at Harford Community College and was supported by many Environmental Health staff and other HCHD support staff. HAZMAT is a strong community partner in our efforts to protect staff who would assist with the operation of a community radiological reception center. Routine training is provided to staff regarding the operation of monitoring equipment that would be used to detect the presence of contamination.

In a real event, Potassium lodide is provided to residents at a radiological reception center if it has been ordered by the county health officer during a radiological event. If a true nuclear meltdown would occur, the health department would have two monitoring and decontamination centers open – one at HCC and one at Fallston High School. The Peach Bottom FEMA-graded exercises occur every two years and show the amazing partnership that HCHD has with many local, state, and federal partners.